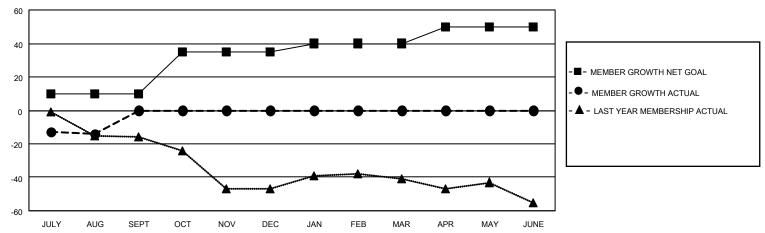

#### GOALS AND ACTUAL MEMBERS CUMULATIVE

| DROPPED CLUBS: 0 |    | 2 CLUBS OF 28 ADDED 1 OR  | GENDER DISTRIBUTION                |              |  |
|------------------|----|---------------------------|------------------------------------|--------------|--|
|                  |    | MORE NEW MEMBERS          | MALE 413 (60.47%)                  |              |  |
|                  |    |                           | FEMALE                             | 270 (39.53%) |  |
| DROPPED MEMBERS  |    |                           | NON BINARY                         | 0 (0.00%)    |  |
|                  |    |                           | PREFER NOT TO ANSWER               | 0 (0.00%)    |  |
| DECEASED         | 0  |                           |                                    |              |  |
| CLUB CANCELLED   | 0  | CLICK HERE FOR CUMULATIVE | TOTAL FAMILY UNIT MEMBERS 124      |              |  |
| OTHER            | 17 | MEMBERSHIP DATA           |                                    |              |  |
| TOTAL            | 17 |                           | FAMILY MEMBERS PAYING HALF DUES 65 |              |  |
|                  |    |                           |                                    |              |  |